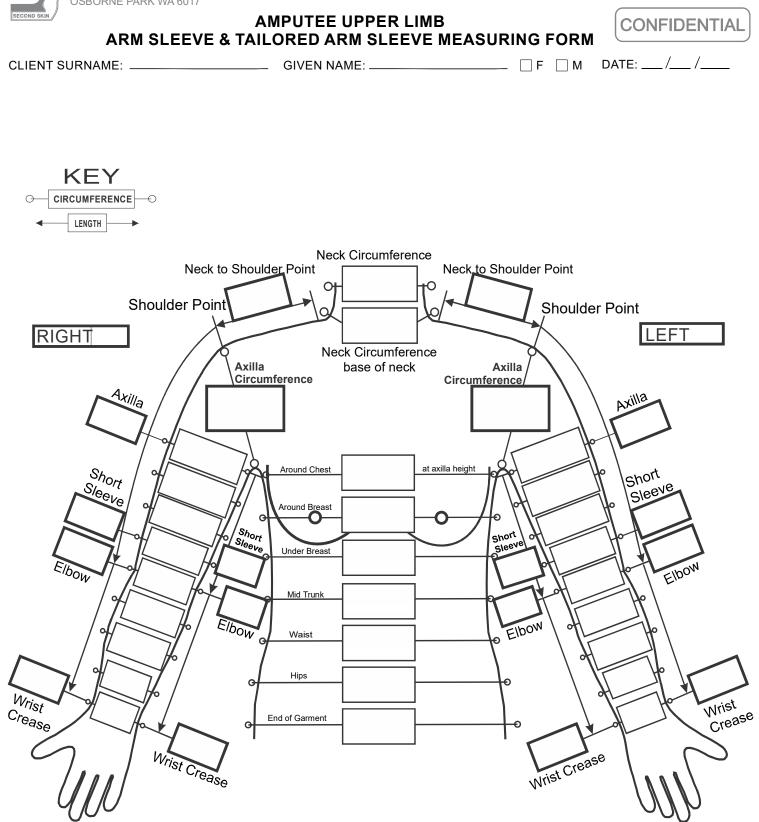

| SECOND SKIN PTY LTD<br>40 O'Malley Street<br>OSBORNE PARK WA 6017 |                                   |                 |                           | E: orders@secondskin.com.au |                                                    |                                                         | PAGE NO: |   |
|-------------------------------------------------------------------|-----------------------------------|-----------------|---------------------------|-----------------------------|----------------------------------------------------|---------------------------------------------------------|----------|---|
| SECOND SKIN AMPU                                                  |                                   |                 |                           |                             | JTEE UPPER LIMB                                    |                                                         |          |   |
|                                                                   |                                   |                 |                           | VEN NAME: [] F [] M DATE:   |                                                    |                                                         | /        | / |
|                                                                   |                                   |                 |                           |                             |                                                    | r Insufficiency 🗌 Other:                                |          |   |
| -                                                                 |                                   |                 | (Powersoft                |                             |                                                    |                                                         |          |   |
|                                                                   | 0                                 |                 |                           |                             |                                                    | changed/returned for change of mind or incorrect choice |          |   |
|                                                                   | g colour: (Circle one only        |                 |                           |                             |                                                    |                                                         |          |   |
| rim Co                                                            | lour: (Circle one only) Pin       | k/Yellow/0      | Green/Purple              | /Navy/F                     | Red/Bla                                            | ack/White                                               |          |   |
| <b>lotif:</b> (c                                                  | hoose one only)                   |                 | N                         | lotif co                    | lour: (                                            | choose one only)                                        |          |   |
| 1. Sty                                                            | le                                |                 |                           | L                           | R                                                  | 4. Elbow Gusset                                         | L        | R |
| Arm Sleeve (stump end to axilla)                                  |                                   |                 | -                         |                             | Flexion Gusset                                     |                                                         |          |   |
|                                                                   | · · ·                             | 1               | Style 1                   |                             |                                                    | (a) All Shimmer                                         |          |   |
|                                                                   |                                   | Style 2         |                           |                             |                                                    | (b) Shimmer ant & Powernet post                         |          |   |
|                                                                   | Tailored Arm Sleeve               | Style 3         |                           |                             |                                                    | (c) Shimmer ant & post Powersoft                        |          |   |
|                                                                   |                                   |                 | Version 1<br>Under Axilla |                             |                                                    | (d) Single Hydrophobic                                  |          |   |
|                                                                   | Style 4 Version 2<br>Under Breast |                 |                           |                             |                                                    | (e) Double Hydrophobic                                  |          |   |
| With                                                              | 1 1                               |                 |                           |                             |                                                    | Hydrophobic Lining                                      |          |   |
|                                                                   | Detached Gauntlet                 | tached Gauntlet |                           |                             |                                                    | (a) Anterior elbow                                      |          |   |
| Attached MCP Gauntlet                                             |                                   |                 |                           |                             | (b) Circumferential elbow                          |                                                         |          |   |
| Detached MCP Gauntlet                                             |                                   |                 |                           | 5. Zips                     | L                                                  | R                                                       |          |   |
| Attached Glove                                                    |                                   |                 |                           |                             | None                                               |                                                         |          |   |
| Detached Glove                                                    |                                   |                 |                           |                             | Forearm - extends from MCP or wrist to below elbow |                                                         |          |   |
| 2. Fabric                                                         |                                   |                 | L                         | R                           |                                                    |                                                         |          |   |
|                                                                   | Powernet                          |                 |                           |                             | Upper arm - extends from elbow to                  |                                                         |          |   |
|                                                                   | Powersoft                         |                 |                           |                             |                                                    | Full length - extends from MCP or wrist                 |          |   |
|                                                                   | Shimmer                           |                 |                           |                             |                                                    |                                                         |          |   |
|                                                                   | Single Hydrophobic                |                 |                           |                             |                                                    | to point of shoulder                                    |          |   |
|                                                                   | Double Hydrophobic                |                 |                           |                             |                                                    |                                                         |          |   |
| 3. Zip Location                                                   |                                   |                 |                           |                             | 6. Dressing Assist                                 | L                                                       | R        |   |
| Ulnar<br>Radial                                                   |                                   |                 |                           | Zip tabs                    |                                                    |                                                         |          |   |
|                                                                   |                                   |                 |                           | Zip loopers                 |                                                    |                                                         |          |   |
| Mid Dorsal                                                        |                                   |                 |                           |                             | Leather assist                                     |                                                         |          |   |
|                                                                   | Dual                              |                 |                           |                             |                                                    | l                                                       |          |   |