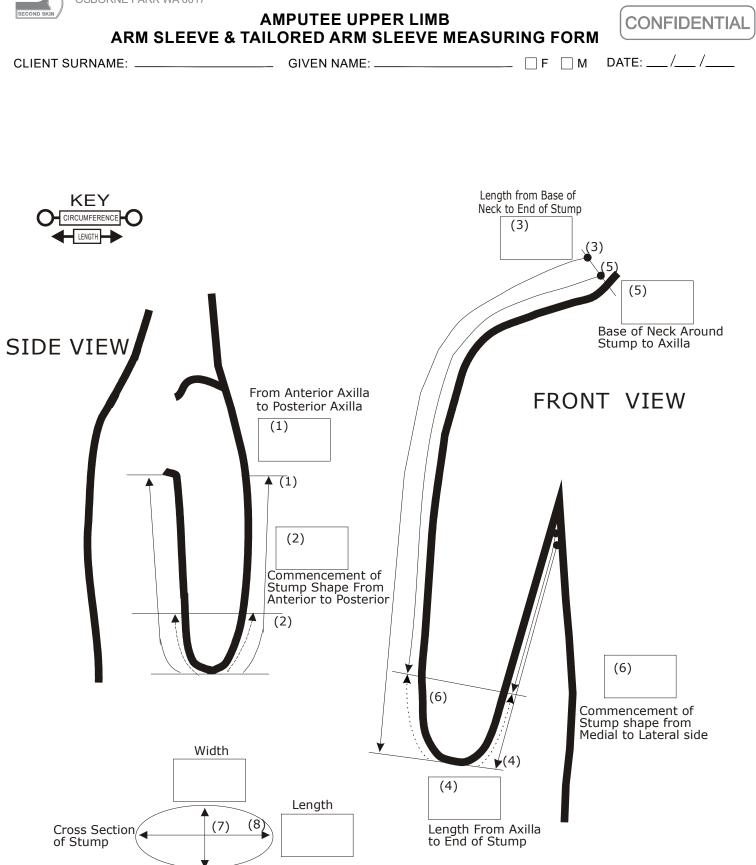

| SECOND SKIN PTY LTD<br>40 O'Malley Street<br>OSBORNE PARK WA 6017 |                                   |                 |                           | E: orders@secondskin.com.au |                                                    |                                                         | PAGE NO: |   |
|-------------------------------------------------------------------|-----------------------------------|-----------------|---------------------------|-----------------------------|----------------------------------------------------|---------------------------------------------------------|----------|---|
| SECOND SKIN AMPU                                                  |                                   |                 |                           |                             | JTEE UPPER LIMB                                    |                                                         |          |   |
|                                                                   |                                   |                 |                           | VEN NAME: [] F [] M DATE:   |                                                    |                                                         | /        | / |
|                                                                   |                                   |                 |                           |                             |                                                    | r Insufficiency 🗌 Other:                                |          |   |
| -                                                                 |                                   |                 | (Powersoft                |                             |                                                    |                                                         |          |   |
|                                                                   | 0                                 |                 |                           |                             |                                                    | changed/returned for change of mind or incorrect choice |          |   |
|                                                                   | g colour: (Circle one only        |                 |                           |                             |                                                    |                                                         |          |   |
| rim Co                                                            | lour: (Circle one only) Pin       | k/Yellow/0      | Green/Purple              | /Navy/F                     | Red/Bla                                            | ack/White                                               |          |   |
| <b>lotif:</b> (c                                                  | hoose one only)                   |                 | N                         | lotif co                    | lour: (                                            | choose one only)                                        |          |   |
| 1. Sty                                                            | le                                |                 |                           | L                           | R                                                  | 4. Elbow Gusset                                         | L        | R |
| Arm Sleeve (stump end to axilla)                                  |                                   |                 | -                         |                             | Flexion Gusset                                     |                                                         |          |   |
|                                                                   | · · ·                             | 1               | Style 1                   |                             |                                                    | (a) All Shimmer                                         |          |   |
|                                                                   |                                   | Style 2         |                           |                             |                                                    | (b) Shimmer ant & Powernet post                         |          |   |
|                                                                   | Tailored Arm Sleeve               | Style 3         |                           |                             |                                                    | (c) Shimmer ant & post Powersoft                        |          |   |
|                                                                   |                                   |                 | Version 1<br>Under Axilla |                             |                                                    | (d) Single Hydrophobic                                  |          |   |
|                                                                   | Style 4 Version 2<br>Under Breast |                 |                           |                             |                                                    | (e) Double Hydrophobic                                  |          |   |
| With                                                              | 1 1                               |                 |                           |                             |                                                    | Hydrophobic Lining                                      |          |   |
|                                                                   | Detached Gauntlet                 | tached Gauntlet |                           |                             |                                                    | (a) Anterior elbow                                      |          |   |
| Attached MCP Gauntlet                                             |                                   |                 |                           |                             | (b) Circumferential elbow                          |                                                         |          |   |
| Detached MCP Gauntlet                                             |                                   |                 |                           | 5. Zips                     | L                                                  | R                                                       |          |   |
| Attached Glove                                                    |                                   |                 |                           |                             | None                                               |                                                         |          |   |
| Detached Glove                                                    |                                   |                 |                           |                             | Forearm - extends from MCP or wrist to below elbow |                                                         |          |   |
| 2. Fabric                                                         |                                   |                 | L                         | R                           |                                                    |                                                         |          |   |
|                                                                   | Powernet                          |                 |                           |                             | Upper arm - extends from elbow to                  |                                                         |          |   |
|                                                                   | Powersoft                         |                 |                           |                             |                                                    | Full length - extends from MCP or wrist                 |          |   |
|                                                                   | Shimmer                           |                 |                           |                             |                                                    |                                                         |          |   |
|                                                                   | Single Hydrophobic                |                 |                           |                             |                                                    | to point of shoulder                                    |          |   |
|                                                                   | Double Hydrophobic                |                 |                           |                             |                                                    |                                                         |          |   |
| 3. Zip Location                                                   |                                   |                 |                           |                             | 6. Dressing Assist                                 | L                                                       | R        |   |
| Ulnar<br>Radial                                                   |                                   |                 |                           | Zip tabs                    |                                                    |                                                         |          |   |
|                                                                   |                                   |                 |                           | Zip loopers                 |                                                    |                                                         |          |   |
| Mid Dorsal                                                        |                                   |                 |                           |                             | Leather assist                                     |                                                         |          |   |
|                                                                   | Dual                              |                 |                           |                             |                                                    | l                                                       |          |   |